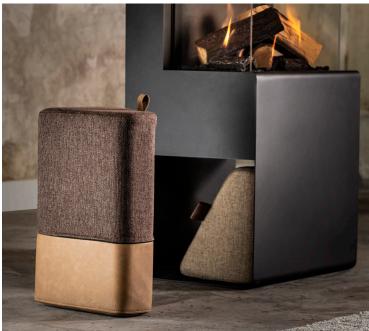

# Sitting by the fire

It has never been easier to have the authentic fireplace feeling. This piece of furniture offers it all. You have the option of leaving the bottom of the fireplace open for logs. But you can also add a unique and stylish statement. Beautiful stools have been designed to give your fireplace that little bit extra. The wooden and fiery colors of the stools complement the fireplace perfectly.

#### Wood or fire

Gather around the fire, sitting on a specially designed stool. Feel the warmth of the dancing flames around you. The colored stools at the bottom give the fireplace an extra dimension. Easy to reach and versatile to use. Would you like to relax while lying down? Use the stool

as a nice backrest, comfortable cushion or as an easy footrest.

Discover the different stools. The colors match the natural materials of the fireplace. The natural brown color of the crackling logs in the fireplace, the fiery red color of the flickering flames. Designed with the desire of a warm get-together.