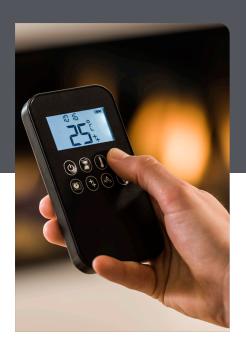

### Remote control

Experience maximum comfort & ease of use

The main advantage of a gas fireplace is its ease of use. Simply control the fire with the push of a button!

Ecomax remote control

This remote control will give you maximum controllability over the fire and all the options. Supplied as standard with the fireplace