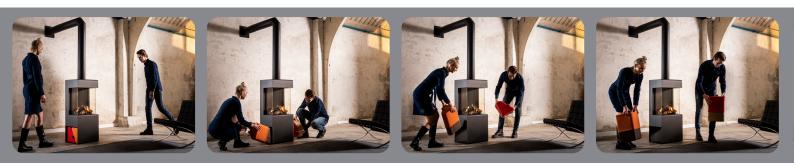

# Sitting by the fire

It has never been easier to have the authentic fireplace feeling. This piece of furniture offers it all. You have the option of leaving the bottom of the fireplace open for logs. But you can also add a unique and stylish statement. Beautiful stools have been designed to give your fireplace that little bit extra. The wooden and fiery colors of the stools complement the fireplace perfectly.

#### Wood or fire

Gather around the fire, sitting on a specially designed stool. Feel the warmth of the dancing flames around you. The colored stools at the bottom give the fireplace an extra dimension. Easy to reach and versatile to use. Would you like to relax while lying down? Use the stool

as a nice backrest, comfortable cushion or as an easy footrest.

Discover the different stools. The colors match the natural materials of the fireplace. The natural brown color of the crackling logs in the fireplace, the fiery red color of the flickering flames. Designed with the desire of a warm get-together.