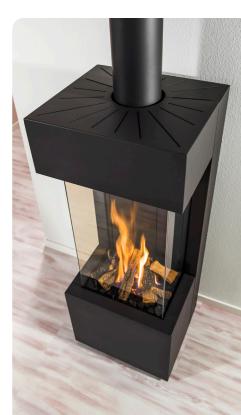

### Trimline Tourmaline

This freestanding Trimline Tourmaline is not just a fireplace. If you look closely, you can see its beautiful details and possibilities.

The panoramic view of the flames, the burning logs and the LED fuel bed bring you into an atmospheric environment. The Tourmaline has unique rounded corners. In combination with its smooth lines, it turns out to be a beautiful model that is a joy to the eye.

It's not only a fireplace, it's a piece of furniture.
It's a creation like no other.

Standard delivery of the Tourmaline is without stools. The stools are optional in upholstery color theme Wood or Fire.