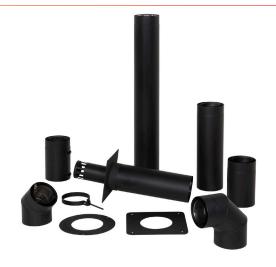

## CC Deco

New in our concentric flue range is the Holetherm CC DECO: elegant connecting pipes between the appliance and the CC concentric flue system. These pipes do not have any visible locking bands. They are sleek and available in black coated stainless steel.