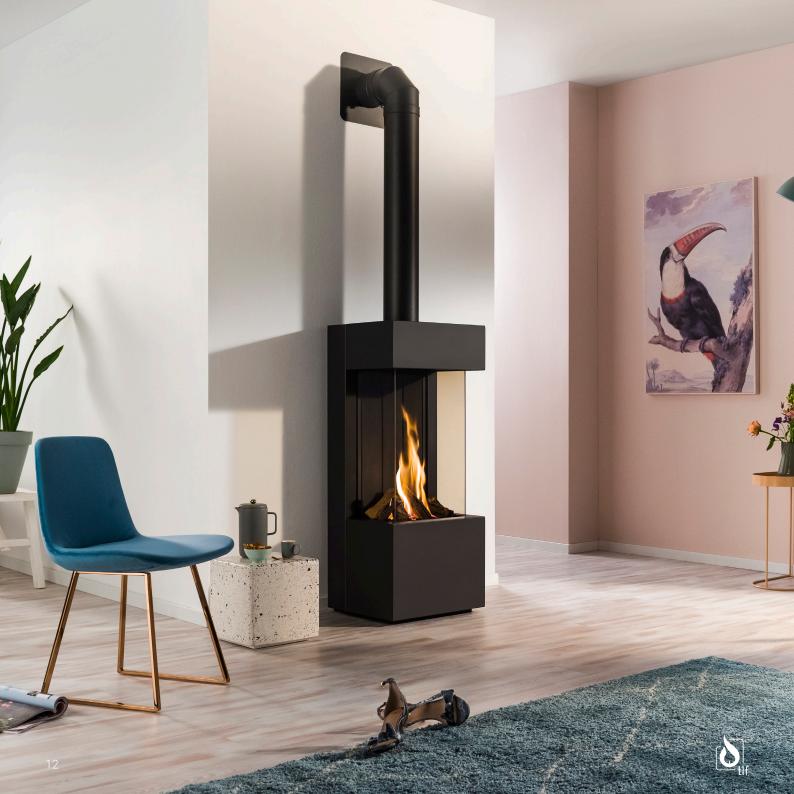

### Trimline Tourmaline

This freestanding Trimline Tourmaline is not just a fireplace. If you look closely, you can see its beautiful details and possibilities.

The panoramic view of the flames, the burning logs and the LED fuel bed bring you into an atmospheric environment. The Tourmaline has unique rounded corners. In combination with its smooth lines, it turns out to be a beautiful model that is a joy to the eye.

It's not only a fireplace, it's a piece of furniture.
It's a creation like no other.

Standard delivery of the Tourmaline is without stools. The stools are optional in upholstery color theme Wood or Fire.