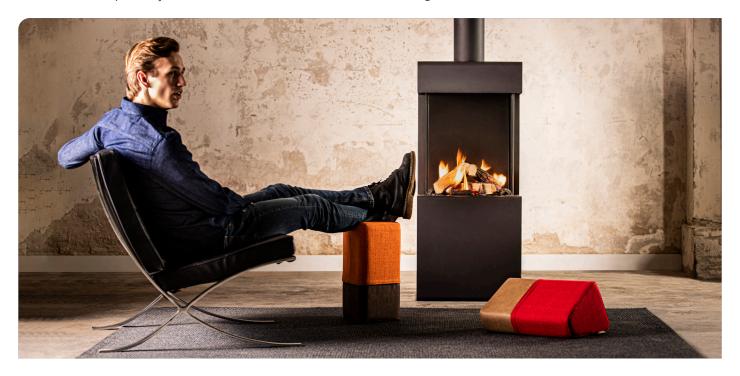

It's not only a fireplace, it's a piece of furniture.
It's a creation like no other.

Standard delivery of the Tourmaline is without stools. The stools are optional in upholstery color theme Wood or Fire.

# Sitting by the fire

It has never been easier to have the authentic fireplace feeling. This piece of furniture offers it all. You have the option of leaving the bottom of the fireplace open for logs. But you can also add a unique and stylish statement. Beautiful stools have been designed to give your fireplace that little bit extra. The wooden and fiery colors of the stools complement the fireplace perfectly.

#### Wood or fire

Gather around the fire, sitting on a specially designed stool. Feel the warmth of the dancing flames around you. The colored stools at the bottom give the fireplace an extra dimension. Easy to reach and versatile to use. Would you like to relax while lying down? Use the stool

as a nice backrest, comfortable cushion or as an easy footrest.

Discover the different stools. The colors match the natural materials of the fireplace. The natural brown color of the crackling logs in the fireplace, the fiery red color of the flickering flames. Designed with the desire of a warm get-together.