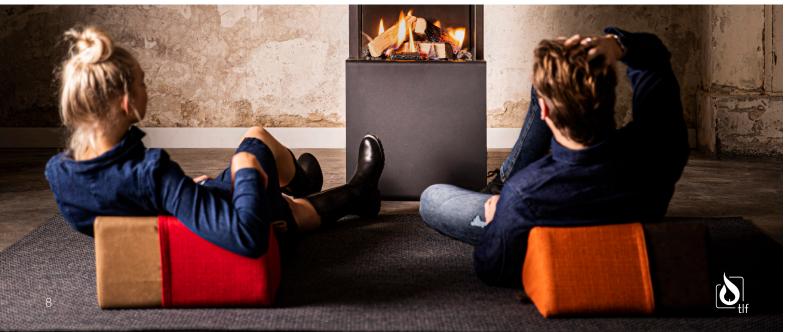

# Sitting by the fire

It has never been easier to have the authentic fireplace feeling. This piece of furniture offers it all. You have the option of leaving the bottom of the fireplace open for logs. But you can also add a unique and stylish statement. Beautiful stools have been designed to give your fireplace that little bit extra. The wooden and fiery colors of the stools complement the fireplace perfectly.

#### Wood or fire

Gather around the fire, sitting on a specially designed stool. Feel the warmth of the dancing flames around you. The colored stools at the bottom give the fireplace an extra dimension. Easy to reach and versatile to use. Would you like to relax while lying down? Use the stool

as a nice backrest, comfortable cushion or as an easy footrest.

Discover the different stools. The colors match the natural materials of the fireplace. The natural brown color of the crackling logs in the fireplace, the fiery red color of the flickering flames. Designed with the desire of a warm get-together.