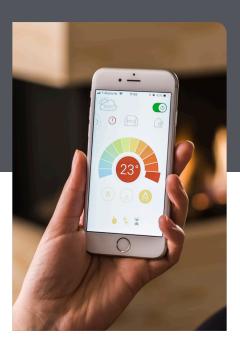

### Remote control

Experience maximum comfort & ease of use

The main advantage of a gas fireplace is its ease of use. Simply control the fire with the push of a button!

Ecomax remote control

This remote control will give you maximum controllability over the fire and all the options. Supplied as standard with the fireplace

Puck remote control

The Puck is a nice looking basic remote control which allows you to control your fireplace easily.

Trimline Fires App

Simply control your fireplace with a swipe on your smartphone or tablet, using WiFi.

Trimline Fires creates comfort.