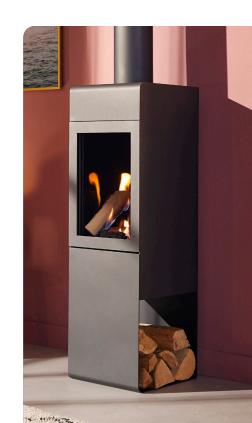

## Trimline Zircon

The Trimline Zircon is our smallest freestanding fire. Unique in its kind. Like small gemstones dazzling in its beauty.

The rounded corners and its open character give the fireplace a playful appearance. Create your own unique look. For a whimsical touch, add wooden blocks to the open bottom. The possibilities are endless. Try and discover your unique fireplace.

A unique piece of beauty. Playfully follow the round lines and discover the open bottom of the Zircon.