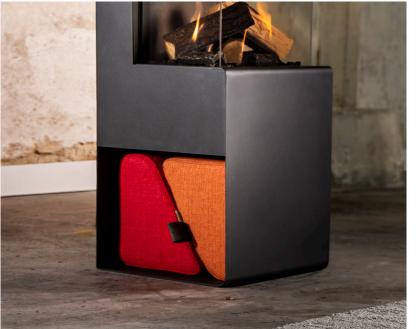

# Sitting by the fire

It has never been easier to have the authentic fireplace feeling. This piece of furniture offers it all. You have the option of leaving the bottom of the fireplace open for logs. But you can also add a unique and stylish statement. Beautiful stools have been designed to give your fireplace that little bit extra. The wooden and fiery colors of the stools complement the fireplace perfectly.

#### Wood or fire

Gather around the fire, sitting on a specially designed stool. Feel the warmth of the dancing flames around you. The colored stools at the bottom give the fireplace an extra dimension. Easy to reach and versatile to use. Would you like to relax while lying down? Use the stool

as a nice backrest, comfortable cushion or as an easy footrest.

Discover the different stools. The colors match the natural materials of the fireplace. The natural brown color of the crackling logs in the fireplace, the fiery red color of the flickering flames. Designed with the desire of a warm get-together.