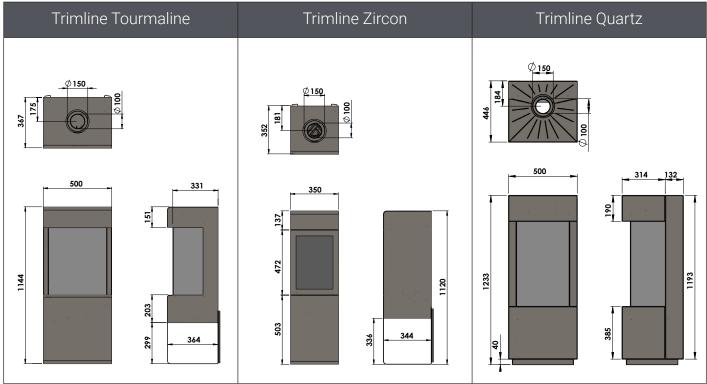

# Technical Specs

| Appliance name                | Trimline Tourmaline |     | Trimline Zircon |     | Trimline Quartz |     |
|-------------------------------|---------------------|-----|-----------------|-----|-----------------|-----|
| Gas type                      | Natural gas         | LPG | Natural gas     | LPG | Natural gas     | LPG |
| Heat input (kW)               | 6,8                 | 6,5 | 4,6             | 5,4 | 6,4             | 6,5 |
| Heat output max. (kW)         | 5,3                 | 5,2 | 3,9             | 4,3 | 5,4             | 5,2 |
| Heat output min. (kW)         | 3,7                 | 3,8 | 2,9             | 2,8 | 2,8             | 2,5 |
| Consumption (m³/h) (kg/h LPG) | 0,7                 | 0,3 | 0,5             | 0,3 | 0,7             | 0,4 |
| Efficiency * (%)              | 79                  | 80  | 84              | 80  | 82              | 84  |
| Energy label *                | С                   | С   | В               | С   | В               | В   |
| Flue diameter (mm)            | 100-150             |     | 100-150         |     | 100-150         |     |
| Weight (kg)                   | 70                  |     | 65              |     | 60              |     |