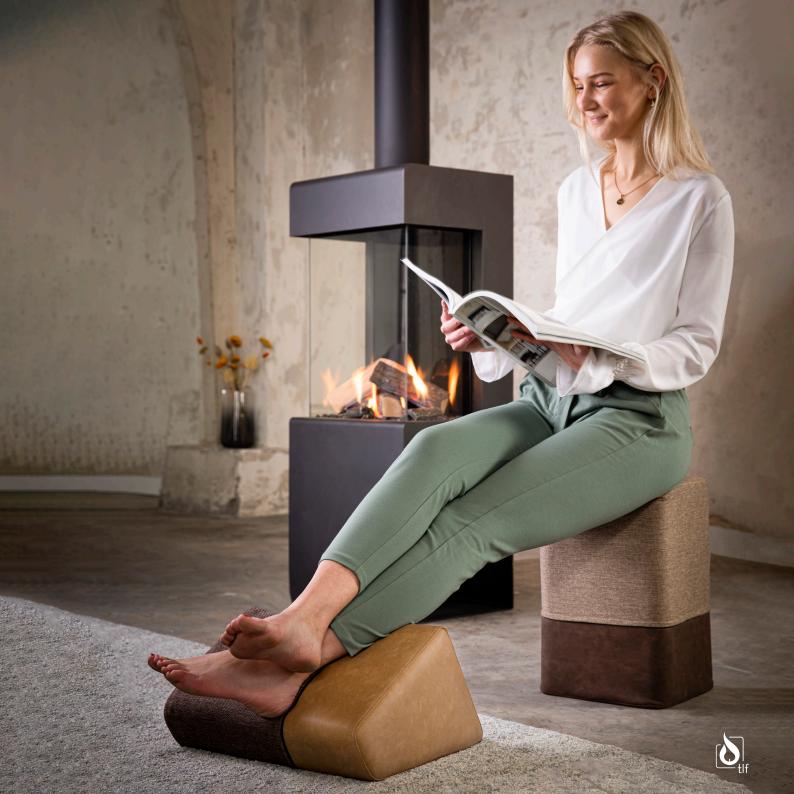

# Sitting by the fire

It has never been easier to have the authentic fireplace feeling. This piece of furniture offers it all. You have the option of leaving the bottom of the fireplace open for logs. But you can also add a unique and stylish statement. Beautiful stools have been designed to give your fireplace that little bit extra. The wooden and fiery colors of the stools complement the fireplace perfectly.

#### Wood or fire

Gather around the fire, sitting on a specially designed stool. Feel the warmth of the dancing flames around you. The colored stools at the bottom give the fireplace an extra dimension. Easy to reach and versatile to use. Would you like to relax while lying down? Use the stool

as a nice backrest, comfortable cushion or as an easy footrest.

Discover the different stools. The colors match the natural materials of the fireplace. The natural brown color of the crackling logs in the fireplace, the fiery red color of the flickering flames. Designed with the desire of a warm get-together.