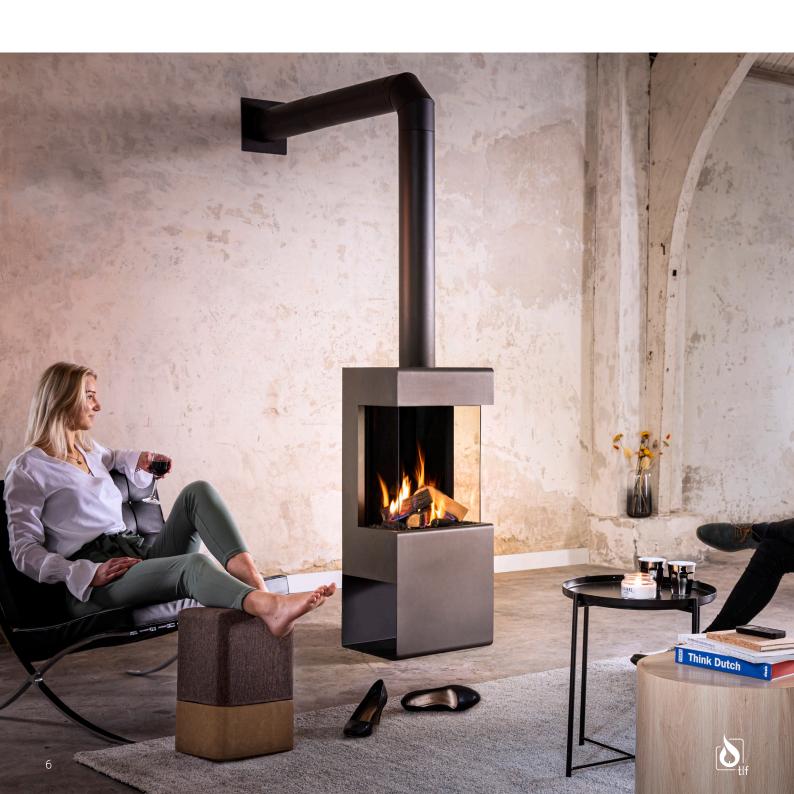

### Gemstone series

Discover the dazzling beauty that gemstones have to offer. Be enchanted by the endless sparkle and follow the unique curves of each stand-alone piece. Our freestanding fireplaces are named after gemstones for a reason, each hearth inspired by and imbued with the characteristics of a gem.

### Trimline Tourmaline

This freestanding Trimline Tourmaline is not just a fireplace. If you look closely, you can see its beautiful details and possibilities.

The panoramic view of the flames, the burning logs and the LED fuel bed bring you into an atmospheric environment. The Tourmaline has unique rounded corners. In combination with its smooth lines, it turns out to be a beautiful model that is a joy to the eye.

It's not only a fireplace, it's a piece of furniture.
It's a creation like no other.

Standard delivery of the Tourmaline is without stools. The stools are optional in upholstery color theme Wood or Fire.