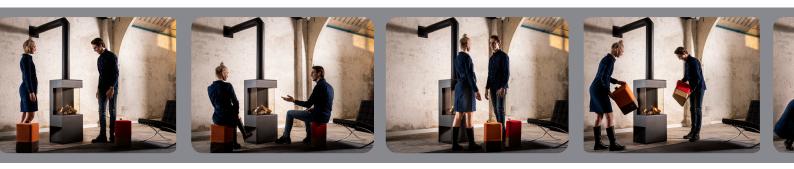

### Trimline Tourmaline

This freestanding Trimline Tourmaline is not just a fireplace. If you look closely, you can see its beautiful details and possibilities.

The panoramic view of the flames, the burning logs and the LED fuel bed bring you into an atmospheric environment. The Tourmaline has unique rounded corners. In combination with its smooth lines, it turns out to be a beautiful model that is a joy to the eye.

It's not only a fireplace, it's a piece of furniture.
It's a creation like no other.

Standard delivery of the Tourmaline is without stools. The stools are optional in upholstery color theme Wood or Fire.

# Sitting by the fire

It has never been easier to have the authentic fireplace feeling. This piece of furniture offers it all. You have the option of leaving the bottom of the fireplace open for logs. But you can also add a unique and stylish statement. Beautiful stools have been designed to give your fireplace that little bit extra. The wooden and fiery colors of the stools complement the fireplace perfectly.

#### Wood or fire

Gather around the fire, sitting on a specially designed stool. Feel the warmth of the dancing flames around you. The colored stools at the bottom give the fireplace an extra dimension. Easy to reach and versatile to use. Would you like to relax while lying down? Use the stool

as a nice backrest, comfortable cushion or as an easy footrest.

Discover the different stools. The colors match the natural materials of the fireplace. The natural brown color of the crackling logs in the fireplace, the fiery red color of the flickering flames. Designed with the desire of a warm get-together.