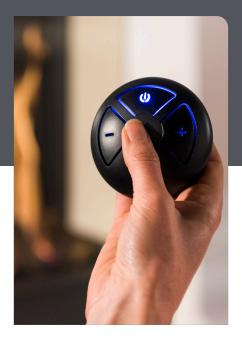

Puck remote control

The Puck is a nice looking basic remote control which allows you to control your fireplace easily.

Trimline Fires App

Simply control your fireplace with a swipe on your smartphone or tablet, using WiFi.